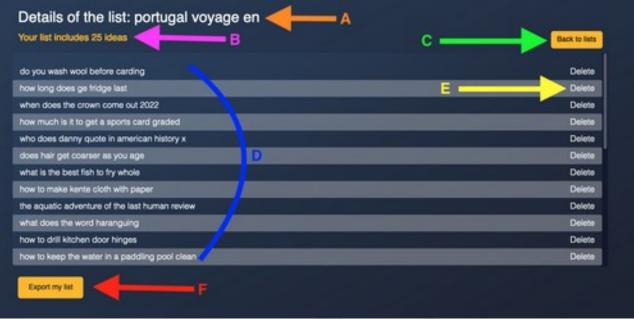

#### Details of the list: portugal voyage en

| Your | list | includes 25 ideas |  |
|------|------|-------------------|--|
|      |      |                   |  |

| do you wash wool before carding                | Delete |
|------------------------------------------------|--------|
| how long does ge fridge last                   | Delete |
| when does the crown come out 2022              | Delete |
| how much is it to get a sports card graded     | Delete |
| who does danny quote in american history x     | Delete |
| does hair get coarser as you age               | Delete |
| what is the best fish to fry whole             | Delete |
| how to make kente cloth with paper             | Delete |
| the aquatic adventure of the last human review | Delete |
| what does the word haranguing                  | Delete |

#### Manage the list

A) You find the name of the list whose ideas you want to manage.

B) Here you will find the number of ideas contained in this list.

C) A "back to lists" button allows you to return to the list of lists.

D) The ideas in the list are displayed, one per line.

E) A "delete" button allows you to remove an idea from the list. Please note that this operation is irreversible.

F) An "export" button allows you to export the list. The file includes the name of the list, the ideas and for each idea its signs, its entities and the Wikipedia and Wikidata links of each entity.