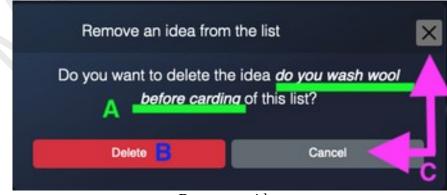

### Remove an idea from the list

Remove an idea

A) You find the name of the idea you want to delete.

B) By pressing "delete", the idea will be removed from the list. This operation is irreversible. If you deleted an idea by mistake, you will have to search again to find this idea and add it to the list.C) Pressing "Cancel" or the cross at the top right of the window closes the window without deleting the idea from the list.